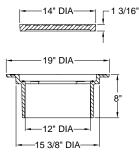

3" height frame — 1716Z

MATERIAL SPECIFICATIONS

Frame - Gray Iron ASTM A48, Class 35B

Cover - Ductile Iron ASTM A536

Supplied By: