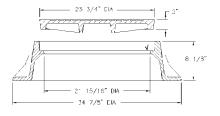

## 1710 — 1715 FRAME & COVER

Heavy duty Machined bearing surfaces Stackable frames

Options

Solid or vented covers

Grates

Gasket seal covers

Watertite assembly

Adjusting risers

5" height reversible frame — 2022

5" height frame — V-1317

9" height frame — 1715

Type O Beehive Grate
Approx. 140 sq. in.
open area
5 1/2" height above frame

**Type M Flat Grate** Approx. 115 sq. in. open area

3" height frame — 1716Z

MATERIAL SPECIFICATIONS

Frame - Gray Iron ASTM A48, Class 35B

Cover - Ductile Iron ASTM A536

Supplied By: