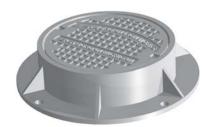

## 1710 — 1715 FRAME & COVER

Heavy duty Machined bearing surfaces Stackable frames

Options

Solid or vented covers

Grates

Gasket seal covers

Watertite assembly

Adjusting risers

5" height reversible frame — 2022

5" height frame — V-1317

9" height frame — 1715

Type O Beehive Grate
Approx. 140 sq. in.
open area
5 1/2" height above frame

**Type M Flat Grate** Approx. 115 sq. in. open area