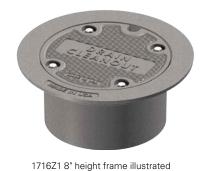

## 1716 AIRPORT CLEANOUT FRAME & COVER

Extra heavy duty
Proof load 200,000 lb.
Watertite assembly
Bolted assembly recommended

Options

Recessed stainless steel hex bolts or special security bolts

Special lettered covers

3" height frame — 1716Z

MATERIAL SPECIFICATIONS

Frame - Gray Iron ASTM A48, Class 35B

Cover - Ductile Iron ASTM A536

Supplied By: