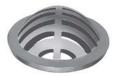

5" height reversible frame — 2022

5" height frame — V-1317

9" height frame — 1715

Type O Beehive Grate
Approx. 140 sq. in.
open area
5 1/2" height above frame

**Type M Flat Grate** Approx. 115 sq. in. open area