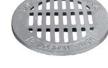

5" height reversible frame — 2022

5" height frame — V-1317

9" height frame — 1715

Type O Beehive Grate
Approx. 140 sq. in.
open area
5 1/2" height above frame

**Type M Flat Grate** Approx. 115 sq. in. open area